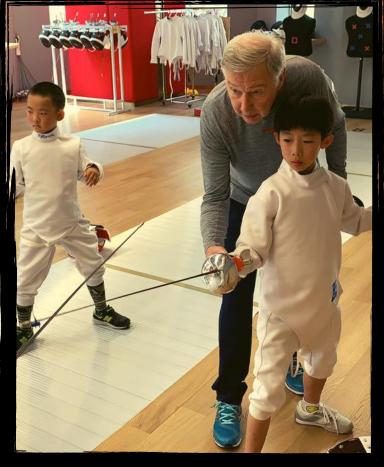

## CHAIRMAN OF THE ACADEMY OLYMPIC TRAINER

By opening the Academy on August 28, 2018 in Shanghai, The Maestro wishes to introduce to China the French fencing training system and principles that he has been trained on and passed on to all his students around the world for years

## THE TEAM OF MASTERS

MICHAËL LEGROS

Maître d'armes

Graduate of the French Fencing School

Manager of the Academy

ARNAUD CHAUFFAILLE

Maître d'armes

Graduate of the French Fencing School