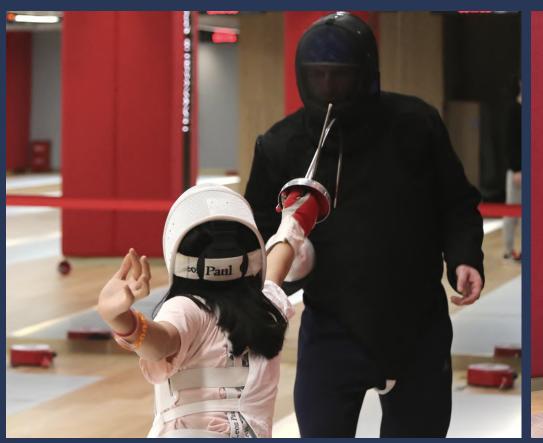

## PRESENTATION

THE ACADEMY LEVAVASSEUR EPEE SINCERELY
INVITES PEOPLE WHO ARE OVER 18 YEARS OLD TO
JOIN OUR INTERNATIONAL SUMMER FENCING CAMP
WHICH WILL BE HELD
FROM AUGUST 2, 2019 TO AUGUST 16, 2019

EXPLORE THE BROAD AND PROFOUND CHINESE CULTURE WITH OUR FRENCH FENCING MASTERS WHO ARE EXTREMELY EXPERIENCED AS WELL AS MOTIVATED

ENJOY A SPORT SEASON IN OUR STATE-OF-THE-ART WEAPON HALLS WITH UNPARALLELED FACILITIES

**FENCING TRAINING** 

PHYSICAL TRAINING

NATIONAL COMPETITION (ORGANIZED BY THE ACADEMY)

INDIVIDUAL LESSONS

**TOURIST EXCURTION** 