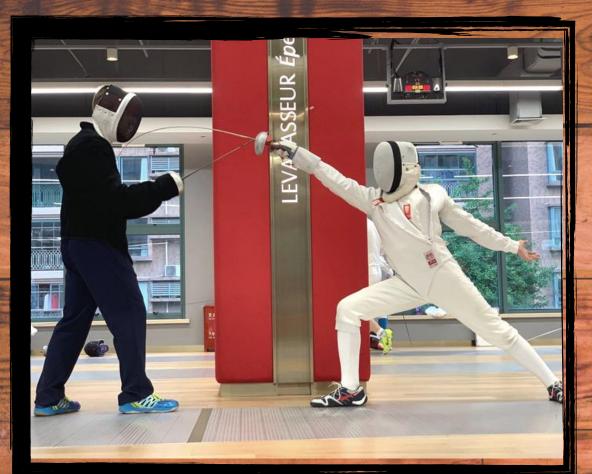

## The Academy

Fencing Hall with 9 FIE regulated tracks

A weight room with state-of-the-art equipment

Cloakroom with personal locker and toiletries

Giant touch-screen TV for video analysis