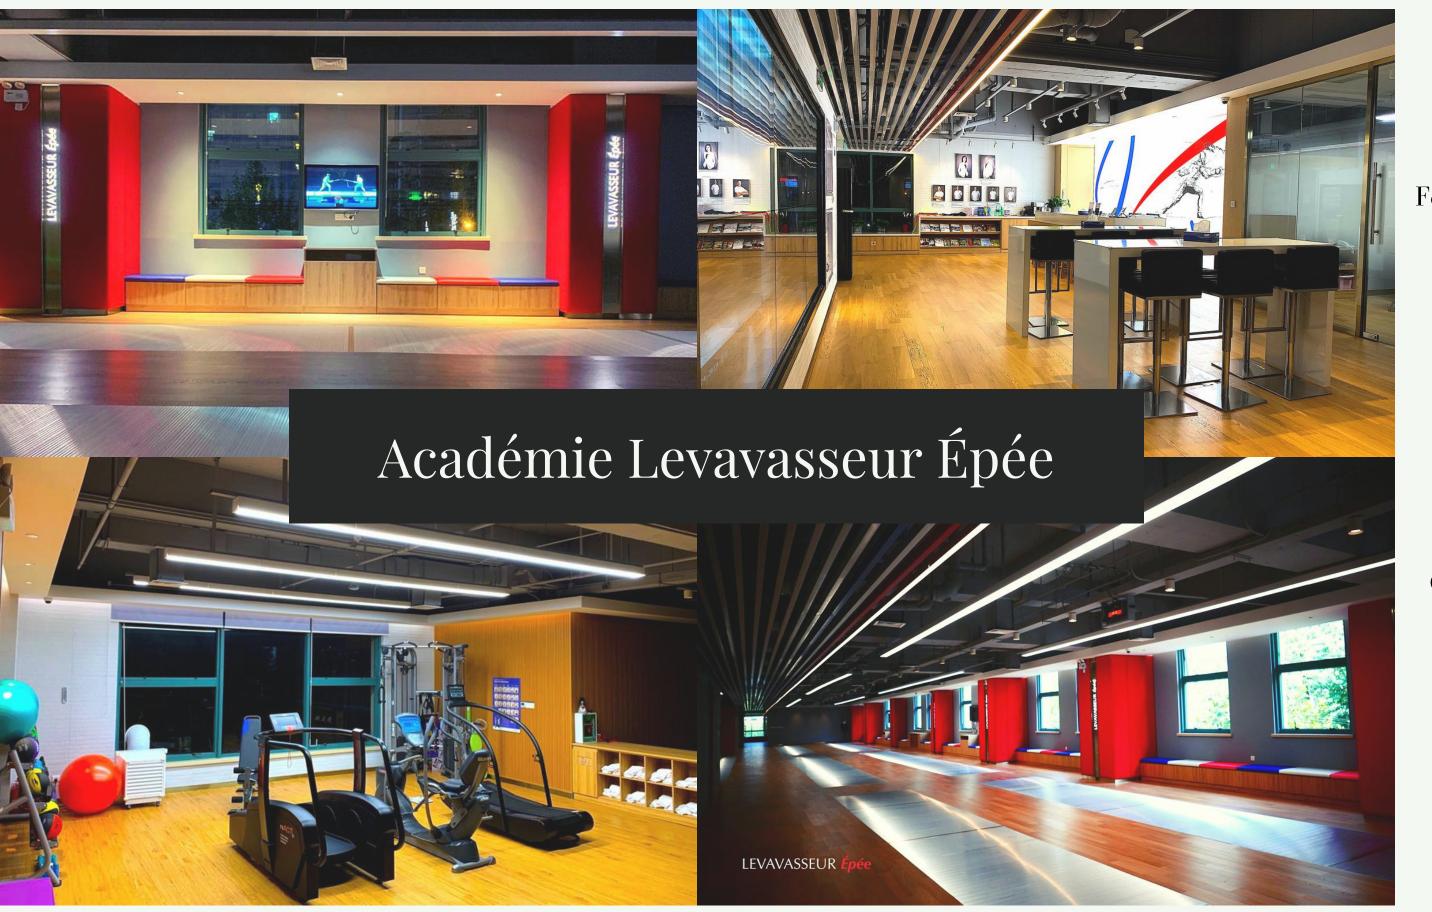

## The Academy

Fencing Hall with 9 FIE regulated tracks

A weight room with state-of-the-art equipment

Cloakroom with personal locker and toiletries

Giant touch-screen TV for video analysis